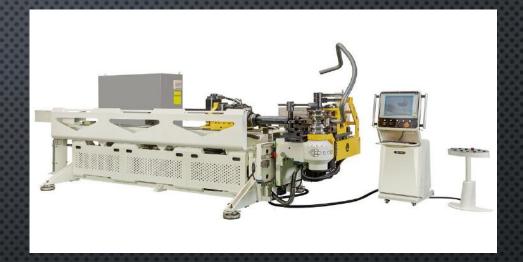

### BENDING CAPABILITIES 1/8" UP TO 5" OD

SB-127X6B-1S/2S OD 127mm , Heavy Duty Tube Bender ( 6 axis )

#### SB-32X7A-2S-V-U

Our SB-32 CNC machines can not only bend with a high degree of precision for any size run, they can create highly precise prototype parts.

#### SB-63X9A-MRV

Alert has 4 **CNC** bending machines that have been REBUILT and DIGITIZED to enhance precision. We have Pines 3/4, 1, 1 1/4, and 2 machines.