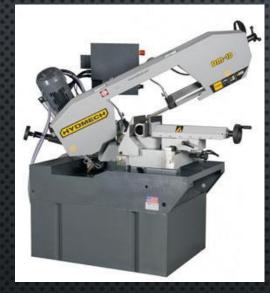

### LASER, COLD SAW, AND CHOP SAW

Custom Hyd-Mech Horizontal Miter Saw Services

Custom Scotchman/Everett Cold Saw Services

### HABERLE H350H

WE HAVE THE ABILITY TO MITER CUT JUST ABOUT ANY SHAPE, MATERIAL, OR SIZE OF TUBING.