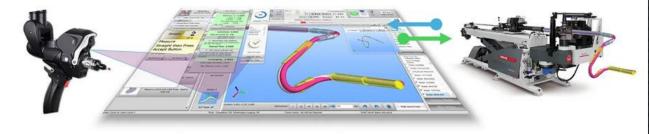

### **KEYENCE 3D MEASUREMENT SYSTEMS**

XM-5000 CMM FOR THE LARGER PARTS

KEYENCE VL700 LASER FOR MACHINED PARTS AND SMALL TUBE ASSEMBLIES

Qualify tube shapes and automatically correct benders.