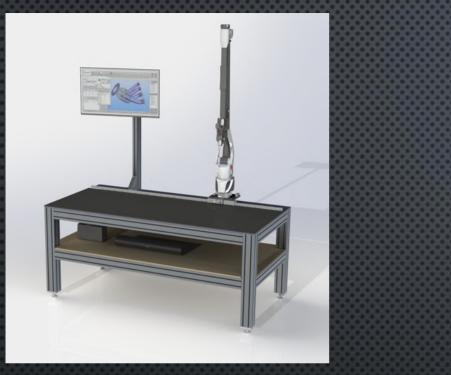

### **KEYENCE 3D MEASUREMENT SYSTEMS**

XM-5000 CMM FOR THE LARGER PARTS

KEYENCE VL700 LASER FOR MACHINED PARTS AND SMALL TUBE ASSEMBLIES

Qualify tube shapes and automatically correct benders.