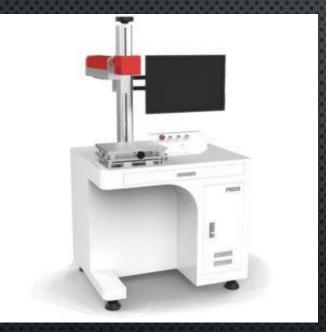

### LASER ETCHING AND DOT PEEN PRINTING

FM-STATION Boss Fiber Laser Marking Machine Flymarker mini 120/45 plus Hand Held Dot Peen Printer Kwik Mark KM-64

Alert Tubing does high quality part marking and production marking for our customers.