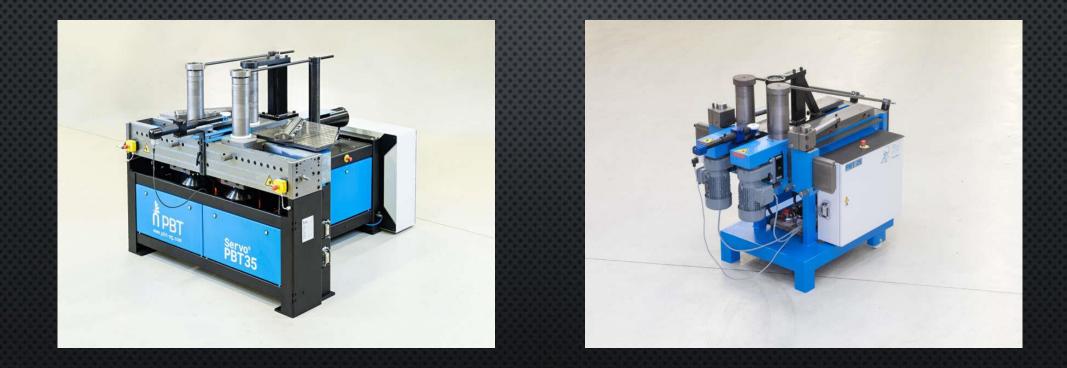

### CNC ROLL BENDING AND COILING

PBT-35 ROLL BEND UP TO 8" TUBES

PBT-25 ROLL BEND UP TO 4" TUBES

Custom Coiling and Roll Bending Tubes