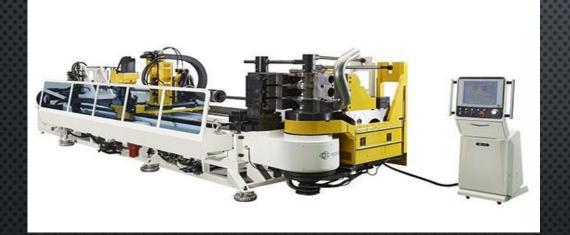

### BENDING CAPABILITIES 1/8" UP TO 5" OD

SB-127X6B-1S/2S OD 127mm , Heavy Duty Tube Bender ( 6 axis )