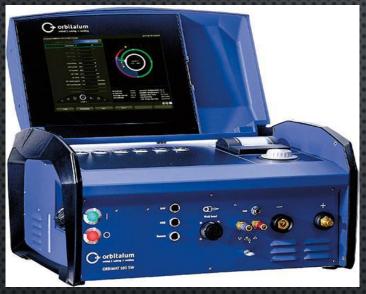

### **ORBITAL WELDING AND BRAZING**

Miller and IPG's Newest Laser welder OPT X 2KW

Dynasty 400 DX, Dynasty 300 DX, Millermatic 250, and Resistance Projection Spot Welding

Orbitalum Smart Welder OM180

We can orbital weld stainless steel, mild steel, Inconel and Titanium from 1/**8**" to **10**".