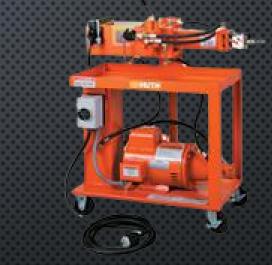

### **REDUCING AND EXPANDING**

Model M71-H-3 Tube End Forming System

Custom Huth Expander and Swager