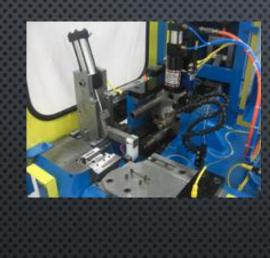

#### **CNC Dimple Hole Punching**

One of the options that we purchased with the SOCO SB-32 left/right-hand bender was the CNC dimple hole punching capability.