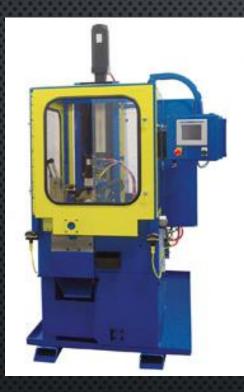

### BENDING CAPABILITIES 1/8" UP TO 5" OD

SB-127X6B-1S/2S OD 127mm , Heavy Duty Tube Bender ( 6 axis )

#### SB-63X9A-MRV

Alert has 4 **CNC** bending machines that have been REBUILT and DIGITIZED to enhance precision. We have Pines 3/4, 1, 1 1/4, and 2 machines.