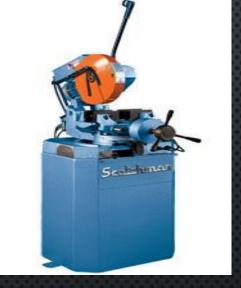

### LASER, COLD SAW, AND CHOP SAW

Custom Hyd-Mech Horizontal Miter Saw Services

Custom Scotchman/Everett Cold Saw Services

### LASER, COLD SAW, AND CHOP SAW

### HABERLE H350H

WE HAVE THE ABILITY TO MITER CUT JUST ABOUT ANY SHAPE, MATERIAL, OR SIZE OF TUBING.