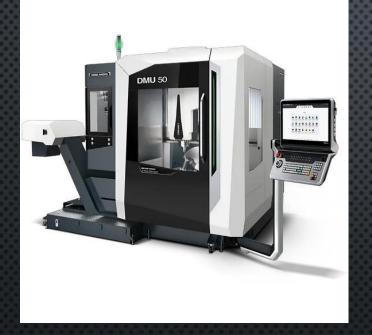

### FULL MACHINE SHOP

DMG MORI | DMU 50

Max. X-axis travel 25.6 in. Max. Y-axis travel 20.5 in. Max. Z-axis travel 18.7 in. DMG MORI | DMU 75

Max. X-axis stroke 750 mm Max. Y-axis stroke 650 mm Max. Z-axis stroke 560 mm