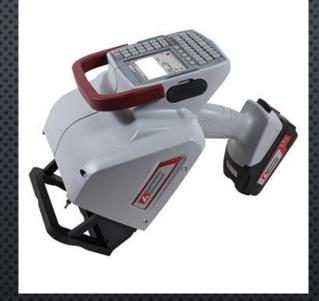

### LASER ETCHING AND DOT PEEN PRINTING

FM-STATION Boss Fiber Laser Marking Machine Flymarker mini 120/45 plus Hand Held Dot Peen Printer Kwik Mark KM-64

Alert Tubing does high quality part marking and production marking for our customers.