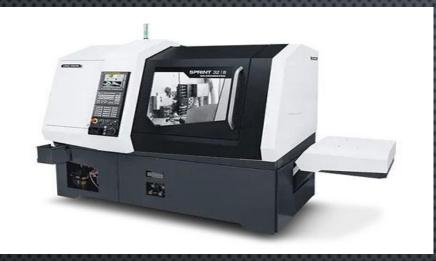

### MACHINE SHOP CONTD.

DMG MORI | SPRINT 32 | 8 Swiss lathe for turning small nuts, bolts, and screws. Max. workpiece diameter 1.3 in. Max. workpiece length 9.4 in. Max. bar diameter 1.3 in. Max. Sar diameter 1.3 in. Max. X-axis travel 2.8 in. Max. Y-axis travel 15.9 in. Max. Z-axis travel 3.9 in