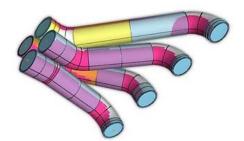

### **KEYENCE 3D MEASUREMENT SYSTEMS**

XM-5000 CMM FOR THE LARGER PARTS

KEYENCE VL700 LASER FOR MACHINED PARTS AND SMALL TUBE ASSEMBLIES

Qualify tube shapes and automatically correct benders.