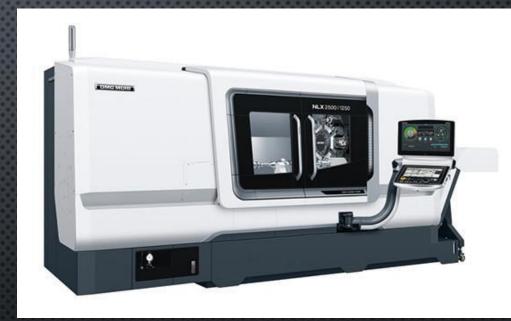

### MORE MACHINING CAPABILITIES

DMG MORI | NLX 2500 | 700 10-inch Chuck Size Turning Center with Varieties of Specifications

#### DMG MORI | NLX 2500-1250

10-inch Chuck Size Turning Center with Turning Length of up to 1,255 mm