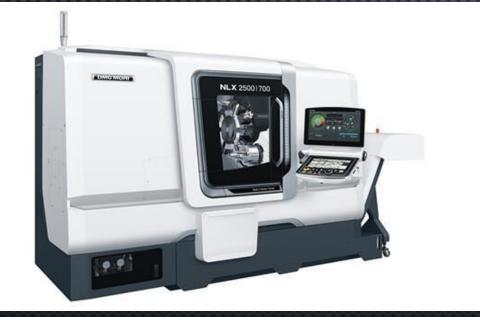

### MORE MACHINING CAPABILITIES

DMG MORI | NLX 2500 | 700 10-inch Chuck Size Turning Center with Varieties of Specifications

#### DMG MORI | NLX 2500-1250

10-inch Chuck Size Turning Center with Turning Length of up to 1,255 mm