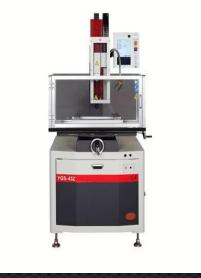

# Archive Ultra-Precision Cutting MB Series

Alert Tubing now uses the SEIBU MD50 EDM wire machine, extremely precise and fast. YGS-43EZ STANDARD EDM Hole Popper