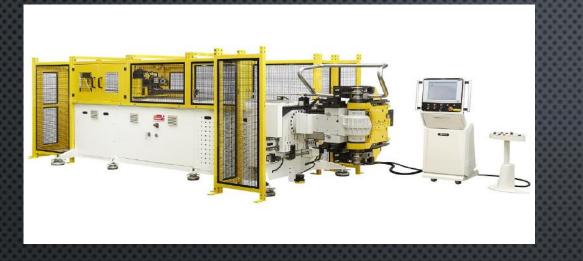

## ALERT TUBING FABRICATORS

#### AS9100D / ISO9001:2015 CERTIFIED AND NADCAP CERTIFIED FOR WELDING

Small Business Veteran-Owned



### BENDING CAPABILITIES 1/8" UP TO 5" OD



SB-127X6B-1S/2S OD 127mm , Heavy Duty Tube Bender ( 6 axis )



#### SB-32X7A-2S-V-U

Our SB-32 CNC machines can not only bend with a high degree of precision for any size run, they can create highly precise prototype parts.



#### SB-52X10A-2S-V-U



#### SB-63X9A-MRV

Alert has 4 **CNC** bending machines that have been REBUILT and DIGITIZED to enhance precision. We have Pines 3/4, 1, 1 1/4, and 2 machines.

### CNC ROLL BENDING AND COILING

PBT-35 ROLL BEND UP TO 8" TUBES

PBT-25 ROLL BEND UP TO 4" TUBES



Custom Coiling and Roll Bending Tubes

### FULL MACHINE SHOP



DMG MORI | DMU 50

Max. X-axis travel 25.6 in. Max. Y-axis travel 20.5 in. Max. Z-axis travel 18.7 in. DMG MORI | DMU 75

Max. X-axis stroke 750 mm Max. Y-axis stroke 650 mm Max. Z-axis stroke 560 mm

### MORE MACHINING CAPABILITIES





DMG MORI | NLX 2500 | 700 10-inch Chuck Size Turning Center with Varieties of Specifications

#### DMG MORI | NLX 2500-1250

10-inch Chuck Size Turning Center with Turning Length of up to 1,255 mm

### MACHIN