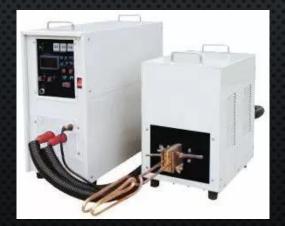

axis travel 15.9 in. Max. Z-axis travel 3.9 in



#### VF7 / TR 210 / TRT210 Trunnion

**Travels - S.A.E - Metric** X Axis - 84.0 in - 2134 mm Y Axis - 32.0 in - 813 mm Z Axis - 30.0 in - 762 mm

Spindle Nose to Table (~ max) 34.0 in -864 mm Spindle Nose to Table (~ min) 4.0 in -102 mm

### EDM WIRE MACHINE / EDM HOLE POPPER

# Archive Ultra-Precision Cutting MB Series



Alert Tubing now uses the SEIBU MD50 EDM wire machine, extremely precise and fast. YGS-43EZ STANDARD EDM Hole Popper

### **ORBITAL WELDING AND BRAZING**





Miller and IPG's Newest Laser welder OPT X 2KW



Dynasty 400 DX, Dynasty 300 DX, Millermatic 250, and Resistance Projection Spot Welding

Orbitalum Smart Welder OM180

We can orbital weld stainless steel, mild steel, Inconel and Titanium from 1/**8**" to **10**".



Induction Brazing Per AWS C3.5 And Torch Brazing Per AWS C3.4

### **KEYENCE 3D MEASUREMENT SYSTEMS**



XM-5000 CMM FOR THE LARGER PARTS

KEYENCE VL700 LASER FOR MACHINED PARTS AND SMALL TUBE ASSEMBLIES

### LASER ETCHING AND DOT PEEN PRINTING







FM-STATION Boss Fiber Laser Marking Machine Flymarker mini 120/45 plus Hand Held Dot Peen Printer Kwik Mark KM-64

Alert Tubing does high quality part marking and production marking for our customers.







Qualify tube shapes and automatically correct benders.







### FLARING AND PARFLANGE CUSTOM 37 DEGREE AND 45 DEGREE FLARED JOINT SERVICES



**Custom 90 Degree Seal-Lok Services** 

### **BEADING AND SWAGE**



ROTO-ROTO-ROTO-ROTO-ROTO-ROTO-ROTO-ROTO-ROTO-ROTO-ROTO-ROTO-ROTO-ROTO-ROTO-ROTO-ROTO-ROTO-ROTO-ROTO-ROTO-ROTO-ROTO-ROTO-ROTO