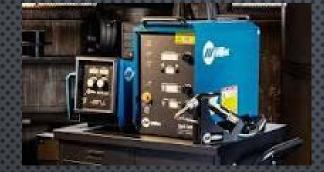

### **ORBITAL WELDING AND BRAZING**

Miller and IPG's Newest Laser welder OPT X 2KW

Dynasty 400 DX, Dynasty 300 DX, Millermatic 250, and Resistance Projection Spot Welding

Orbitalum Smart Welder OM180

We can orbital weld stainless steel, mild steel, Inconel and Titanium from 1/**8**" to **10**".