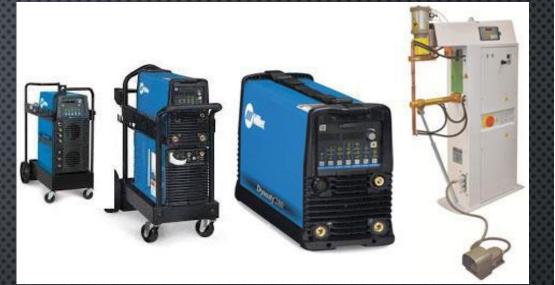

### **ORBITAL WELDING AND BRAZING**

Miller and IPG's Newest Laser welder OPT X 2KW

Dynasty 400 DX, Dynasty 300 DX, Millermatic 250, and Resistance Projection Spot Welding

Orbitalum Smart Welder OM180

We can orbital weld stainless steel, mild steel, Inconel and Titanium from 1/**8**" to **10**".