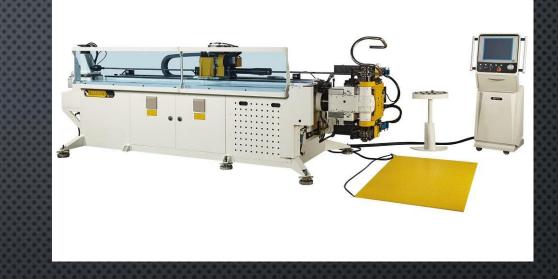

#### SB-32X7A-2S-V-U

Our SB-32 CNC machines can not only bend with a high degree of precision for any size run, they can create highly precise prototype parts.