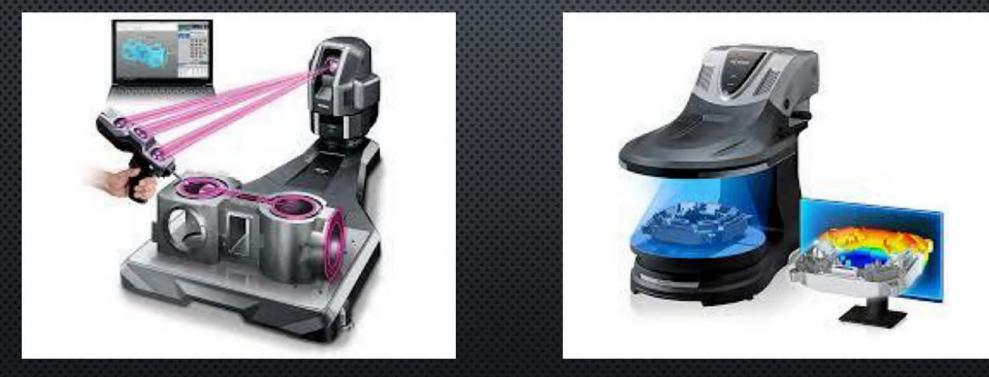

### **KEYENCE 3D MEASUREMENT SYSTEMS**

XM-5000 CMM FOR THE LARGER PARTS

KEYENCE VL700 LASER FOR MACHINED PARTS AND SMALL TUBE ASSEMBLIES