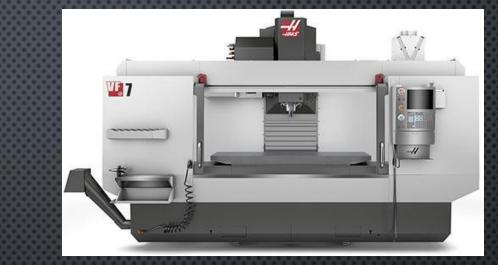

#### VF7 / TR 210 / TRT210 Trunnion

**Travels - S.A.E - Metric** X Axis - 84.0 in - 2134 mm Y Axis - 32.0 in - 813 mm Z Axis - 30.0 in - 762 mm

Spindle Nose to Table (~ max) 34.0 in -864 mm Spindle Nose to Table (~ min) 4.0 in -102 mm