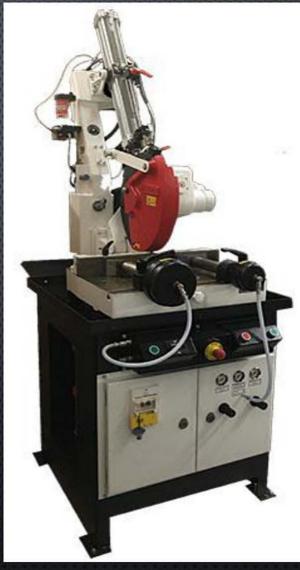

### LASER, COLD SAW, AND CHOP SAW

Custom Hyd-Mech Horizontal Miter Saw Services

Custom Scotchman/Everett Cold Saw Services

### LASER, COLD SAW, AND CHOP SAW