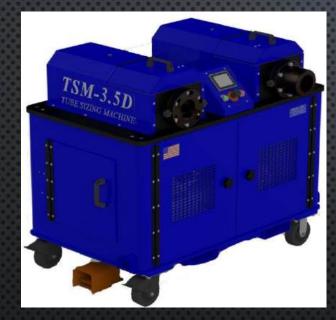

### **BEADING AND SWAGE**

TSM-3.5-SWAGING-MACHINE - 3/8" to 3.5" RFM-6 BEADING MACHINE -BEADING FROM 5/8THS TO 6 IN TUBES