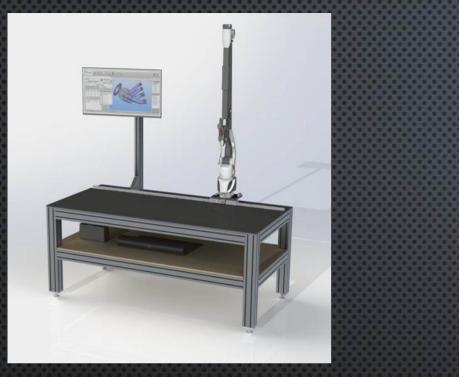

### **KEYENCE 3D MEASUREMENT SYSTEMS**

XM-5000 CMM FOR THE LARGER PARTS

KEYENCE VL700 LASER FOR MACHINED PARTS AND SMALL TUBE ASSEMBLIES

Qualify tube shapes and automatically correct benders.