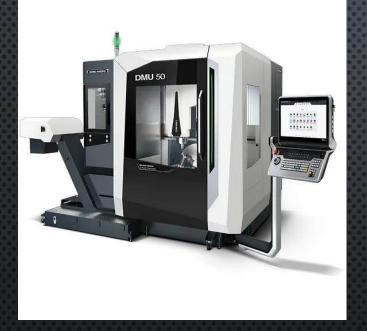

#### DMG MORI | DMU 50

Max. X-axis travel 25.6 in. Max. Y-axis travel 20.5 in. Max. Z-axis travel 18.7 in.

DMG MORI | DMU 75

Max. X-axis stroke 750 mm Max. Y-axis stroke 650 mm Max. Z-axis stroke 560 mm