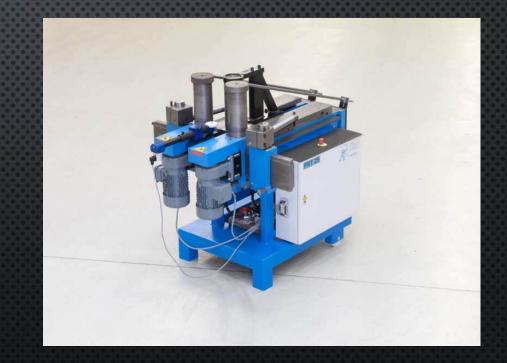

# CNC ROLL BENDING AND COILING

PBT-35 ROLL BEND UP TO 8" TUBES

PBT-25 ROLL BEND UP TO 4" TUBES

Custom Coiling and Roll Bending Tubes