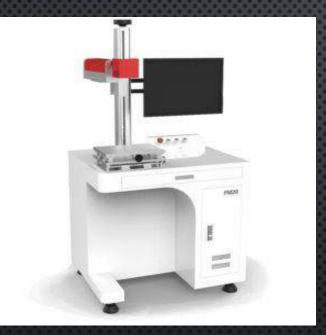

### LASER ETCHING AND DOT PEEN PRINTING

FM-STATION Boss Fiber Laser Marking Machine Flymarker mini 120/45 plus Hand Held Dot Peen Printer

Kwik Mark KM-64

Alert Tubing does high quality part marking and production marking for our customers.