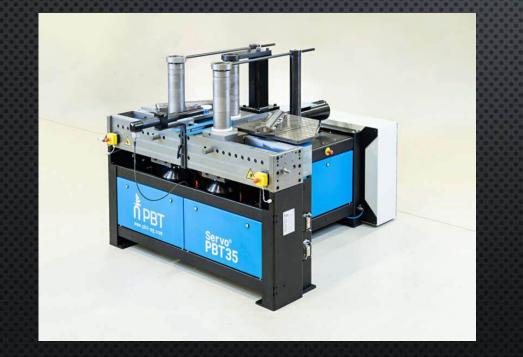

# CNC ROLL BENDING AND COILING

PBT-35 ROLL BEND UP TO 8" TUBES

PBT-25 ROLL BEND UP TO 4" TUBES

Custom Coiling and Roll Bending Tubes