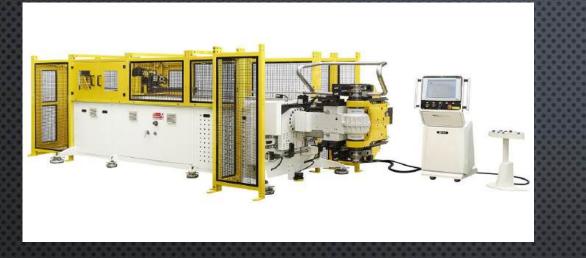

### SB-63X9A-MRV

Alert has 4 **CNC** bending machines that have been REBUILT and DIGITIZED to enhance precision. We have Pines 3/4, 1, 1 1/4, and 2 machines.