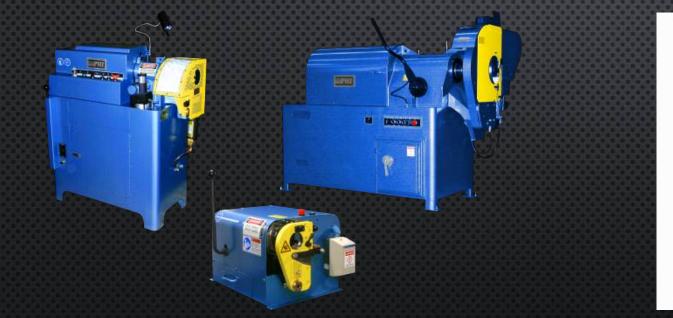

### **BEADING AND SWAGE**

TSM-3.5-SWAGING-MACHINE - 3/8" to 3.5" RFM-6 BEADING MACHINE -BEADING FROM 5/8THS TO 6 IN TUBES

### **REDUCING AND EXPANDING**

Model M71-H-3 Tube End Forming System

Custom Huth Expander and Swager