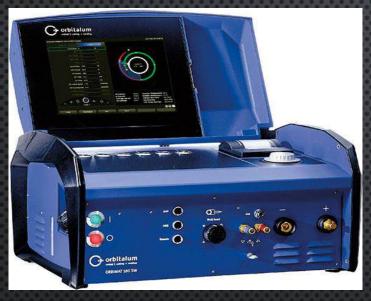

# **ORBITAL WELDING AND BRAZING**

Miller and IPG's Newest Laser welder OPT X 2KW

Orbitalum Smart Welder OM180

We can orbital weld stainless steel, mild steel, Inconel and Titanium from 1/**8**" to **10**".