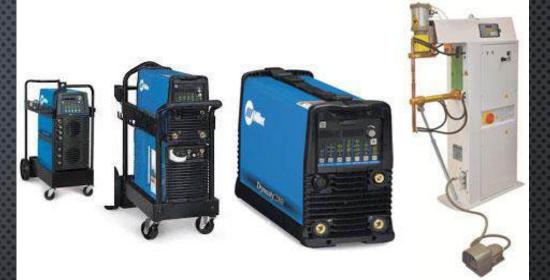

# **ORBITAL WELDING AND BRAZING**

Miller and IPG's Newest Laser welder OPT X 2KW

Orbitalum Smart Welder OM180

We can orbital weld stainless steel, mild steel, Inconel and Titanium from 1/**8**" to **10**".

Dynasty 400 DX, Dynasty 300 DX, Millermatic 250, and Resistance Projection Spot Welding

Induction Brazing Per AWS C3.5 And Torch Brazing Per AWS C3.4