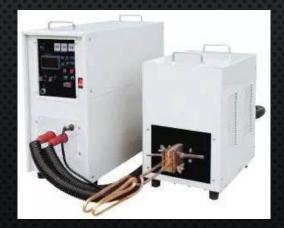

Dynasty 400 DX, Dynasty 300 DX, Millermatic 250, and Resistance Projection Spot Welding

Induction Brazing Per AWS C3.5 And Torch Brazing Per AWS C3.4