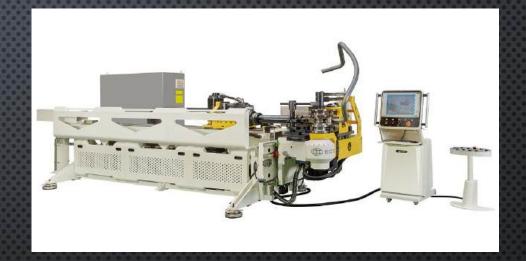

# BENDING CAPABILITIES 1/8" UP TO 5" OD

SB-127X6B-1S/2S OD 127mm , Heavy Duty Tube Bender ( 6 axis )

### SB-63X9A-MRV

Alert has 4 **CNC** bending machines that have been REBUILT and DIGITIZED to enhance precision. We have Pines 3/4, 1, 1 1/4, and 2 machines.