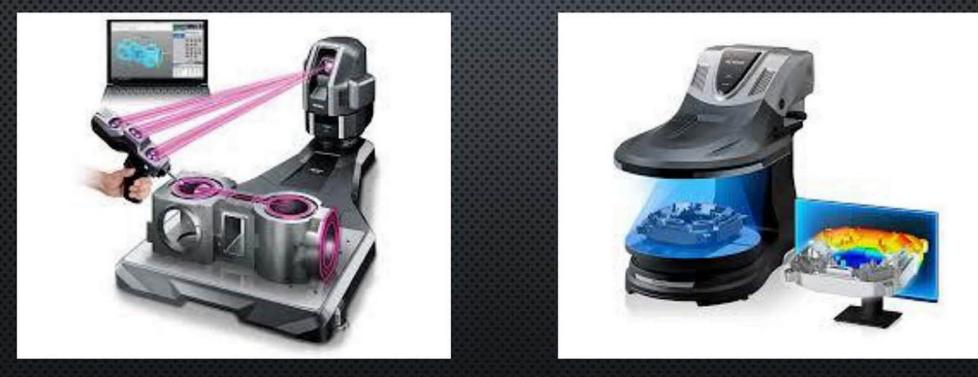

### **KEYENCE 3D MEASUREMENT SYSTEMS**

XM-5000 CMM FOR THE LARGER PARTS

KEYENCE VL700 LASER FOR MACHINED PARTS AND SMALL TUBE ASSEMBLIES