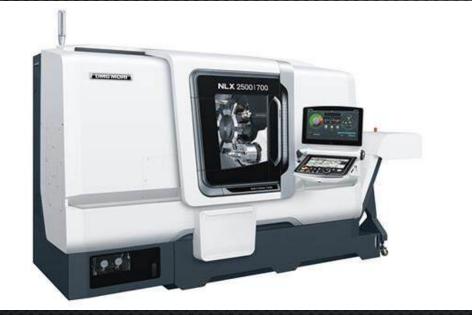

### MORE MACHINING CAPABILITIES

DMG MORI | NLX 2500 | 700 10-inch Chuck Size Turning Center with Varieties of Specifications