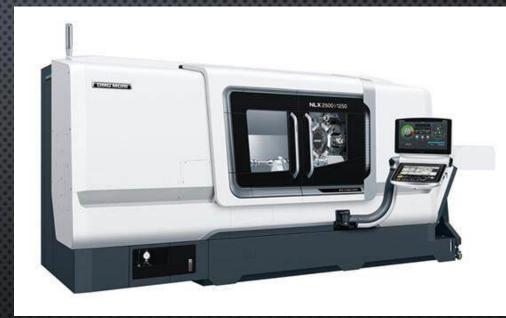

#### DMG MORI | NLX 2500-1250

10-inch Chuck Size Turning Center with Turning Length of up to 1,255 mm