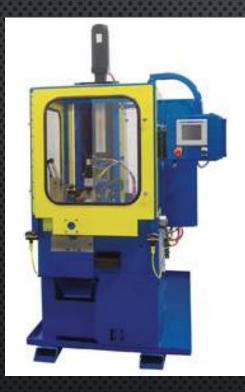

#### Flatten, Trim, Pierce, Slotting, dimple punching and Notching

#### Custom Flatten, Trim, And Pierce Services

A punch press operation that is a cost-effective way to produce a flat tube end for tubular assemblies.

#### **Custom Slotting Services**

A punch press operation that introduces an open-ended slot into the end of the tube.

#### **Custom Notching Services**

Combines a punch press with a dedicated punch die to reshape the end of a tube.