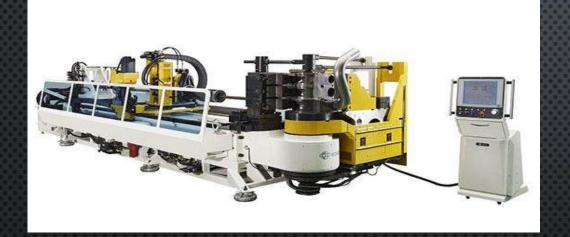

# BENDING CAPABILITIES 1/8" UP TO 5" OD

SB-127X6B-1S/2S OD 127mm , Heavy Duty Tube Bender ( 6 axis )

#### SB-32X7A-2S-V-U

Our SB-32 CNC machines can not only bend with a high degree of precision for any size run, they can create highly precise prototype parts.