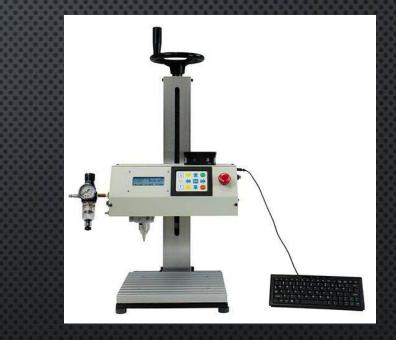

### **REDUCING AND EXPANDING**

Model M71-H-3 Tube End Forming System

Custom Huth Expander and Swager