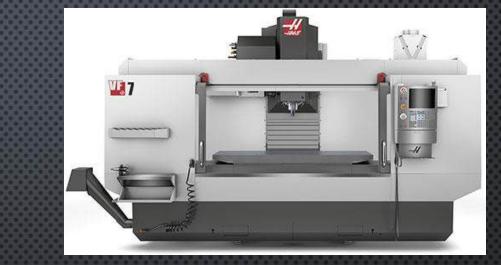

#### VF7 / TR 210 / TRT210 Trunnion

**Travels - S.A.E - Metric** X Axis - 84.0 in - 2134 mm Y Axis - 32.0 in - 813 mm Z Axis - 30.0 in - 762 mm

Spindle Nose to Table (~ max) 34.0 in -864 mm Spindle Nose to Table (~ min) 4.0 in -102 mm