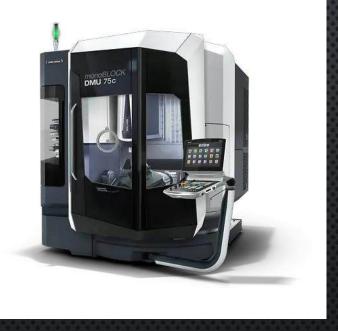

#### DMG MORI | DMU 50

Max. X-axis travel 25.6 in. Max. Y-axis travel 20.5 in. Max. Z-axis travel 18.7 in.

DMG MORI | DMU 75

Max. X-axis stroke 750 mm Max. Y-axis stroke 650 mm Max. Z-axis stroke 560 mm