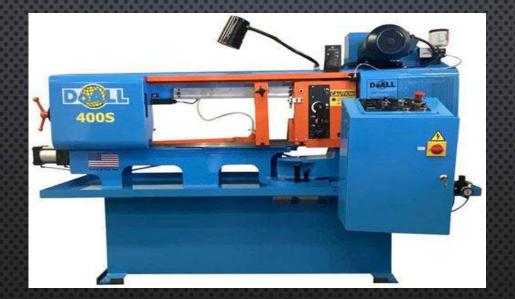

FM-STATION Boss Fiber Laser Marking Machine Flymarker mini 120/45 plus Hand Held Dot Peen Printer

Kwik Mark KM-64

Alert Tubing does high quality part marking and production marking for our customers.







Qualify tube shapes and automatically correct benders.









# FLARING AND PARFLANGE CUSTOM 37 DEGREE AND 45 DEGREE FLARED JOINT SERVICES





**Custom 90 Degree Seal-Lok Services** 

### **BEADING AND SWAGE**



TSM-3.5-SWAGING-MACHINE - 3/8" to 3.5" RFM-6 BEADING MACHINE -BEADING FROM 5/8THS TO 6 IN TUBES

### **REDUCING AND EXPANDING**







Model M71-H-3 Tube End Forming System

Custom Huth Expander and Swager

### LASER, COLD SAW, AND CHOP SAW



Custom Hyd-Mech Horizontal Miter Saw Services



Custom Scotchman/Everett Cold Saw Services

### LASER, COLD SAW, AND CHOP SAW



#### Do ALL \$400 Horizontal Saw

### HABERLE H350H

WE HAVE THE ABILITY TO MITER CUT JUST ABOUT ANY SHAPE, MATERIAL, OR SIZE OF TUBING.





#### Flatten, Trim, Pierce, Slotting, dimple punching and Notching

#### Custom Flatten, Trim, And Pierce Services

A punch press operation that is a cost-effective way to produce a flat tube end for tubular assemblies.

#### **Custom Slotting Services**

A punch press operation that introduces an open-ended slot into the end of the tube.

#### **Custom Notching Services**

Combines a punch press with a dedicated punch die to reshape the end of a tube.

#### **CNC Dimple Hole Punching**

One of the options that we purchased with the SOCO SB-32 left/right-hand bender was the CNC dimple hole punching capability.

#### Custom Mandrel-Style Hole Punchi