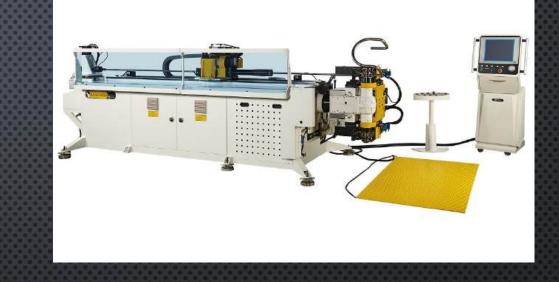

#### SB-52X10A-2S-V-U

### SB-63X9A-MRV

Alert has 4 **CNC** bending machines that have been REBUILT and DIGITIZED to enhance precision. We have Pines 3/4, 1, 1 1/4, and 2 machines.