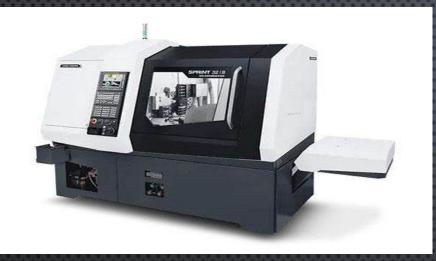

# MACHINE SHOP CONTD.

DMG MORI | SPRINT 32 | 8 Swiss lathe for turning small nuts, bolts, and screws. Max. workpiece diameter 1.3 in. Max. workpiece length 9.4 in. Max. bar diameter 1.3 in. Max. X-axis travel 2.8 in. Max. Y-axis travel 2.8 in. Max. Z-axis travel 3.9 in