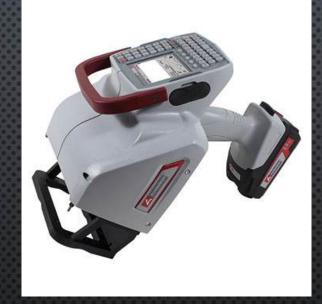

### LASER ETCHING AND DOT PEEN PRINTING

FM-STATION Boss Fiber Laser Marking Machine Flymarker mini 120/45 plus Hand Held Dot Peen Printer

Kwik Mark KM-64

Alert Tubing does high quality part marking and production marking for our customers.